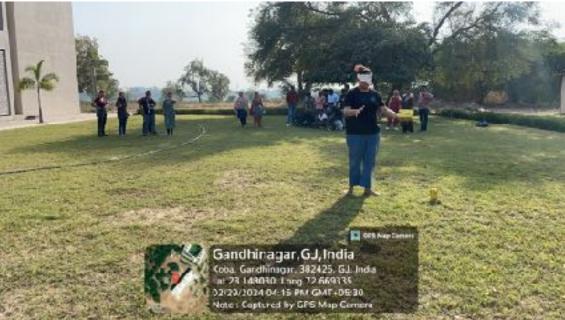

Established under the Gujarat Private Universities Amendment Act 2011 and recognized under section 22 and 2(f) of UGC

Glimpses of the expert session

Established under the Gujarat Private Universities Amendment Act 2011 and recognized under section 22 and 2(f) of UGC

### **Brief overview of the Event:**

An expert talk on "Achieving Problem solution fit & product market fit" Supported by SSIP 2.0 on 29th Feb. 2024, was organised by DBB, IAR.

The session was be delivered by Dr. Shubhita Tripathi (Assistant Professor, DBB, IAR). The talk & session focused on the importance of product-market fit and integrating market research into startup planning. The talk & interactive session was followed by a game-based interactive session which helped participants to understand about how to achieve problem solution fit using the six thinking hat technique.