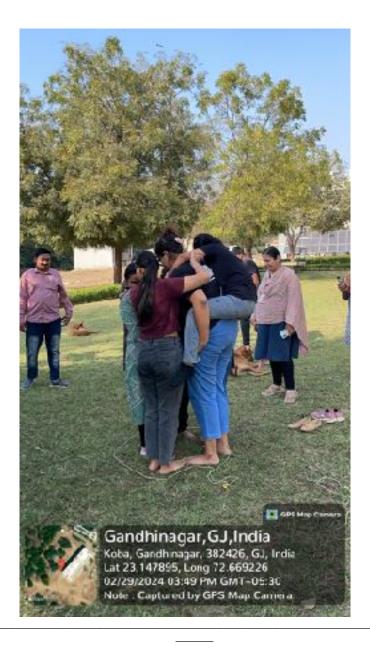

Established under the Gujarat Private Universities Amendment Act 2011 and recognized under section 22 and 2(f) of UGC

Glimpses of the expert session

Established under the Gujarat Private Universities Amendment Act 2011 and recognized under section 22 and 2(f) of UGC

Activity details with outcome:

- A total of 41 students from both Dept. of biological sciences & bioengineering as well as
   Dept. of computer sciences & engineering participated in this university level expert session.
- The event started with the inauguration of the by our honorable director, Brig. P.C. Vyas along with our expert (guest), Dr. Shubhita Tripathi
- The session was be delivered by Dr. Shubhita Tripathi (Assistant Professor, DBB, IAR). The talk & session focused on the importance of product-market fit and integrating market research into startup planning.
- The talk & interactive session was followed by a game-based interactive session which helped participants to understand about how to achieve problem solution fit using the six thinking hat technique.
- The event was highly successful and students gave extremely positive feedback as well as highlighted their willingness on participation for similar future events.