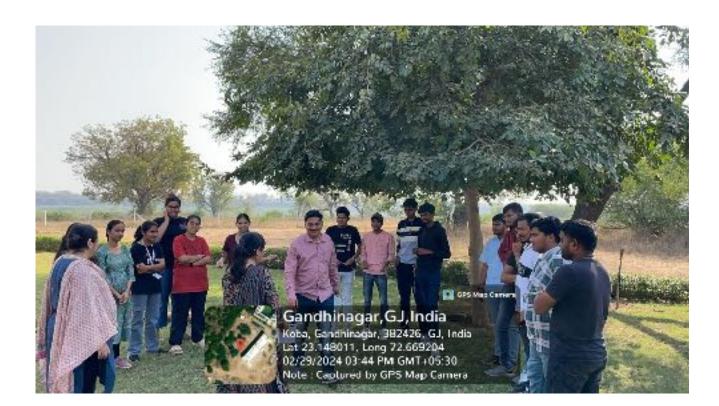

Established under the Gujarat Private Universities Amendment Act 2011 and recognized under section 22 and 2(f) of UGC

Glimpses of the expert session

Established under the Gujarat Private Universities Amendment Act 2011 and recognized under section 22 and 2(f) of UGC

### **Brief overview of the Event:**

An expert talk on "Achieving Problem solution fit & product market fit" Supported by SSIP 2.0 on 29th Feb. 2024, was organised by DBB, IAR.

The session was be delivered by Dr. Shubhita Tripathi (Assistant Professor, DBB, IAR). The talk & session focused on the importance of product-market fit and integrating market research into startup planning. The talk & interactive session was followed by a game-based interactive session which helped participants to understand about how to achieve problem solution fit using the six thinking hat technique.